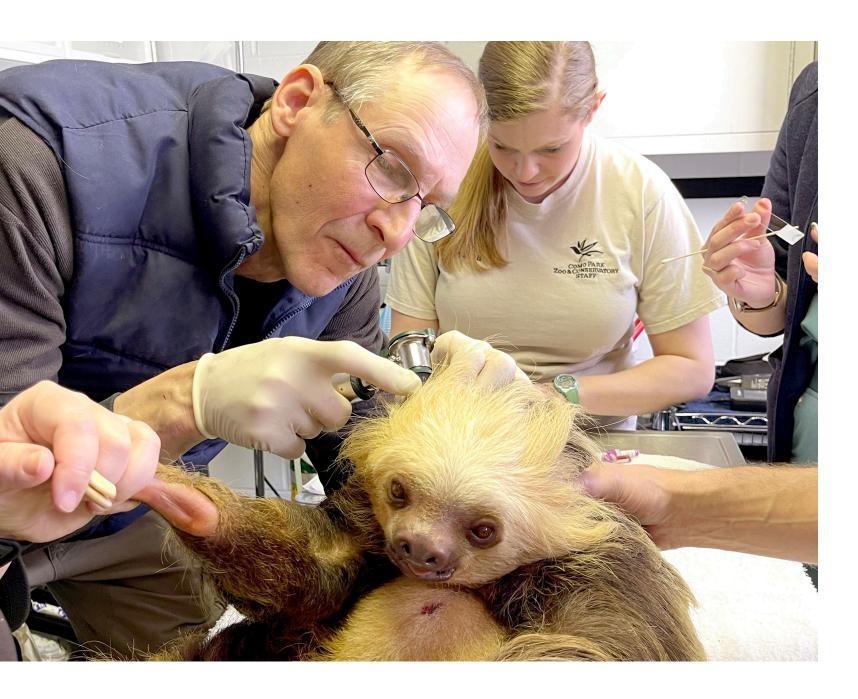

nds launch new Asset Preservation Grants, allowing Como to address urgent or emerging maintenance needs, ensuring the historic buildings and grounds get all the TLC they need to welcome nearly two million annual visitors.



Through three successful capital campaigns,
Como Friends' funding has helped to
transform Como's historic campus for the
21st century, creating state-of-the-art animal
habitats and expanding Como's public
gardens and horticultural collections.
Through this work, Como fuels more than
\$200 million in economic impact to our region,
helping to generate more than 2,000 jobs every
year. According to the Trust for Public Land,
support for parks and community treasures
like Como returns between \$4 and \$10 for
every dollar invested.





### CFI FBRATING COMO'S ANIMAL CARE



### With more than 1,200 animals of all shapes, sizes and species, veterinary care is a constant at Como Zoo

Beloved by Como visitors who know him by his first name, 28-year-old Neil also happens to be one of the oldest living polar bears in North America. Earlier this year, Neil was diagnosed with gastric dilatation-volvulus, or bloat, a sometimes life-threatening condition that required emergency surgery. Fortunately, Neil made a full recovery, thanks to the quick attention of keepers, Como's new on-site veterinary team, and state-of-theart animal resources, all supported in part by your contributions to Como Friends.

While Como's keepers are second to none, the equipment required to care for Como Zoo's animals needs continual upgrading, whether that's replacing the boomer balls the